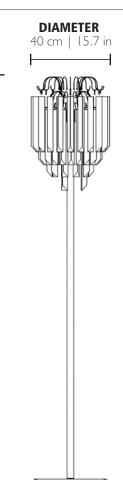

# **LOTUS** • FLOOR LAMP

REF. 5919.40

#### **WEIGHT**

Net Weight: 18.5kg | 40.8 lbs Gross Weight: 45kg | 99.2 lbs

## **BULBS**

**MATERIALS** 

Quantity: 6 Body: Brass

Type: G9 Details: Marble | Glass

Wattage: 40W (max)

## **PACKING** (approx.)

Dimensions:  $48 \times 60 \times 176$  cm  $18.9 \times 23.6 \times 69.3$  in

Volume: 0.51 m<sup>3</sup> | 17.90 ft<sup>3</sup>

#### **BASE DIAMETER**

33 cm | 13.0 in

• Products manufactured according the European norm of security EN 60 598-1.

 $\overline{\mathbb{F}}$  - Products adjusted for instalation in surfaces normally inflammable.

- Products of class II. The electric isolation is double or reinforced.

- Products with the possibility of instalation of low-energy consuption bulbs.



# PRODUCT FINISHES & COSTUMIZATION OPTIONS



**HEIGHT** 

170 cm | 66.9 in