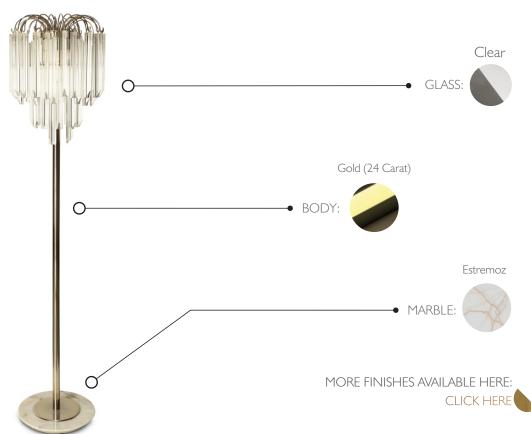

## **BULBS**

**MATERIALS** 

Quantity: 6 Body: Brass

Type: G9 Details: Marble | Glass

Wattage: 40W (max)

# PRODUCT FINISHES & COSTUMIZATION OPTIONS

**HEIGHT** 

170 cm | 66.9 in